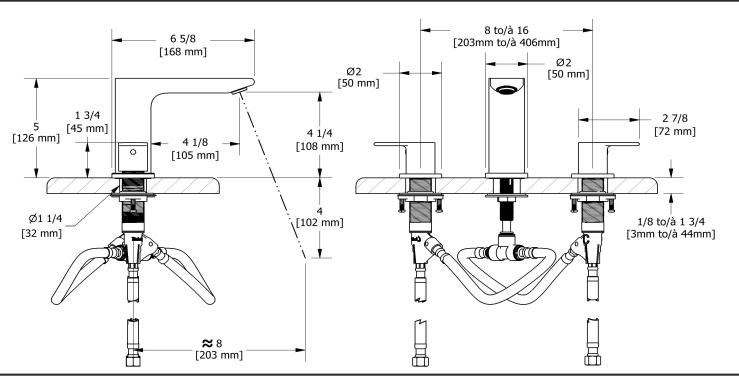

8" lavatory faucet **FR08** 







# **Specifications**

## **Descriptions**

- 3/8" speedway compression
- Ceramic cartridge
- Push drain

## Available colors

- C: Chrome
- BN: Brushed Nickel (PVD)

### Available flows

- 5.7 L/min, 1.5 gpm (US) 60psi \*
- 1.9 L/min, 0.5 gpm (US) 60psi ( **FR08-05** )
- 3.7 L/min, 1 gpm (US) 60psi ( **FR08-10** )

\*EPA certification applicable to the indicated model only\*

#### **Certifications**

- ASME A112.18.1
- ADA



Sizes, models and finishes may differ from thoses presented.

#### Warranty

This Riobel Inc. product you have purchased carries a Limited Lifetime Warranty on the chrome, PVD finish, blacks and all working parts and is guaranteed from the initial purchase date against all manufacturing defects. All other finishes, including plastic components, are guaranteed for one year. All electric and/or electronic parts are covered by a 5-year limited warranty. The warranty offered on our products will be honored only if the installation is performed by a certified master plumber.

#### **Customer Care**

Phone (800) 777 - 9762 | Email: customercare@houseofrohl.com | Website: houseofrohl.com/support/contact-us